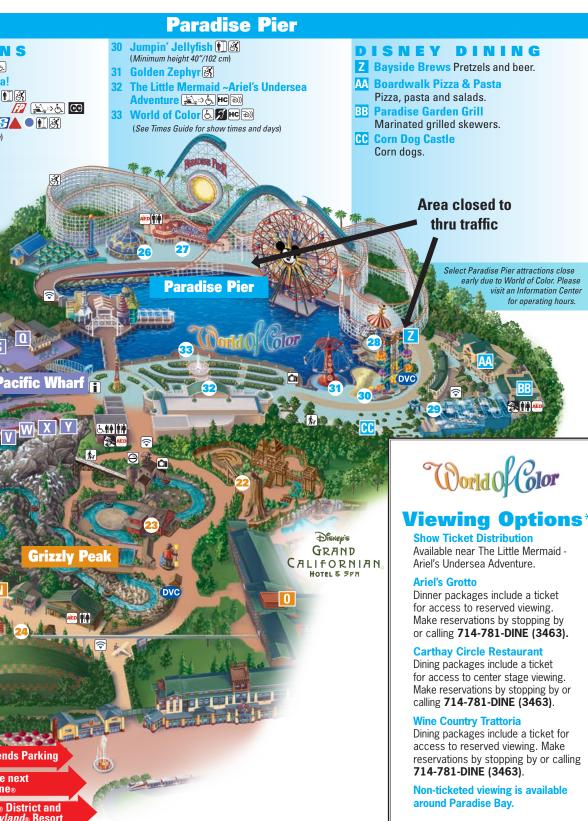

#### The Little Mermaid -Ariel's Undersea Adventure Paradise Pier

Journey under the sea-without ever getting wet-for a whimsical musical adventure awash with scenes from the animated classic.

#### World of Color Paradise Pier Watch Disney characters soar to life on a vivid veil of mist in this towering nighttime spectacular.

#### **DISNEY DINING**

- A Mortimers Market Fresh fruit, bottled beverages and juices.
- **B** Clarabelle's Hand-Scooped Ice Cream hosted by Dreyer's™.
- **C** Fiddler, Fifer & Practical Cafe Starbucks<sup>®</sup> Espresso and Specialty Beverages, Artisan breakfast sandwiches and wraps, salads and gourmet sandwiches.
- D Carthay Circle Restaurant ® Southern California modern cuisine, wine and cocktails. (See World of Color Viewing Options)
- E Carthay Circle Lounge Cocktails, nonalcoholic specialties and appetizers.

### ATTRACTIONS

- 6 King Triton's Carousel 🕭

- 27 Toy Story Midway Mania!
   28 Silly Symphony Swings I S
   (Minimum height 40"/102 cm)
- 9 Goofy's Sky School 77 5 • • (Minimum height 42″/107 cm)

bug's land