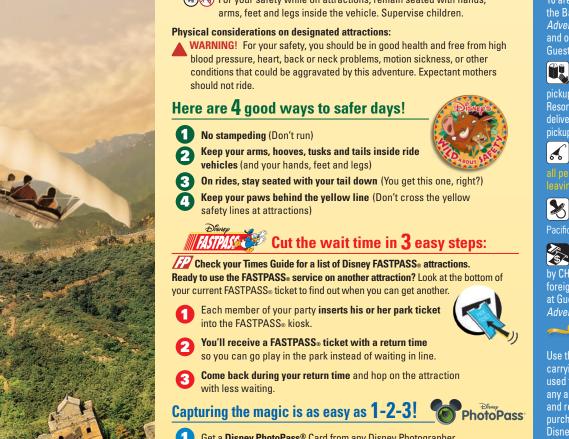

#### **Special considerations for attractions**

- SAFETY: Please abide by all safety warnings and notices.
  - ( Supervise children at all times. Children under age 7 years must be accompanied by a person age 14 years or older.
- For your safety while on attractions, remain seated with hands,

Get a **Disney PhotoPass**<sup>®</sup> Card from any Disney Photographer.

2 Give your card to Photographers all over the park and load it up with pics!

3 Visit DisneyPhotoPass.com\* to preview, share and order your Disney PhotoPass® photos. Photo pickup and Express Photo Upload are also available at Kingswell Camera Shop.

\*Photos available online for 45 days. Online registration required.