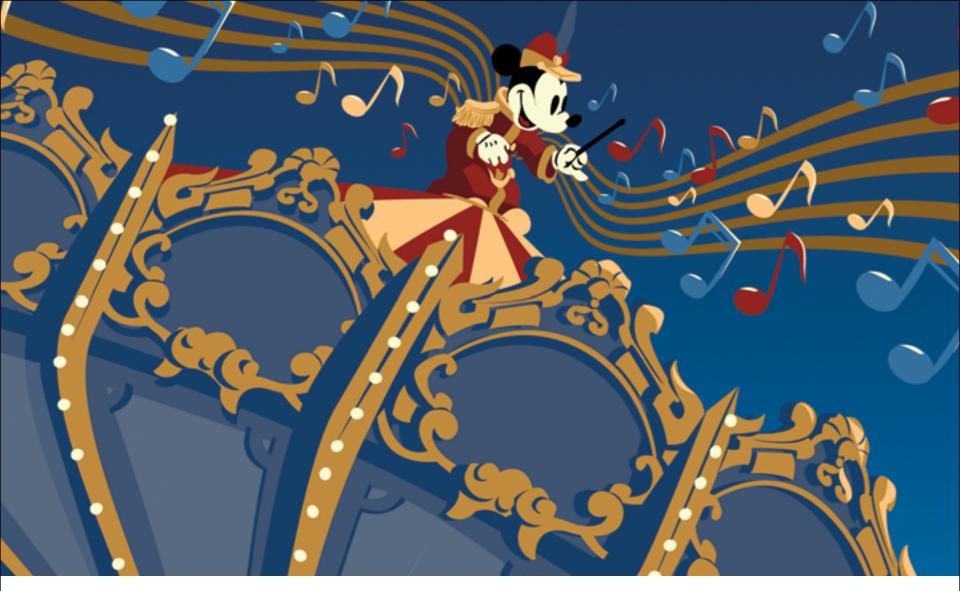

### **Mickey's Fun Wheel**

Featured throughout this issue is a set of stylish new posters created by the artists at Walt Disney Imagineering. Not only are they great to look at, they're also terrific reminders to check out all of the recently added attractions and entertainment when you visit during the holidays—and throughout 2012!

#### MICKEY'S FUN WHEEL (On The Cover)

For a bird'seye view of the Resort, take a whirl on the Wheel.